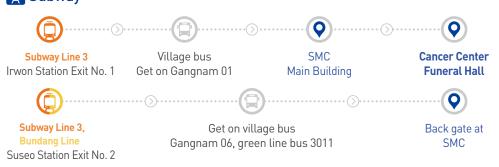

### By Shuttle Bus (Including moving route SRT Suseo Stn. to SMC)

- Operation hours: Mon Fri(7:30~17:30), Sat(7:30~12:30) Running at an interval of 8 min. on Sun - Fri, 15 min. on Sat. (Service stopped on Sunday & Holiday)
- \* By departure from SRT Suseo Stn.