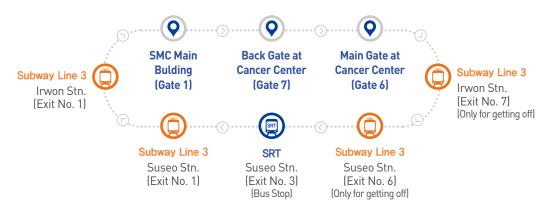

### By Shuttle Bus (Including moving route SRT Suseo Stn. to SMC)

- Operation hours: Mon Fri(7:30~17:30), Sat(7:30~12:30) Running at an interval of 8 min. on Sun - Fri, 15 min. on Sat. (Service stopped on Sunday & Holiday)
- \* By departure from SRT Suseo Stn.