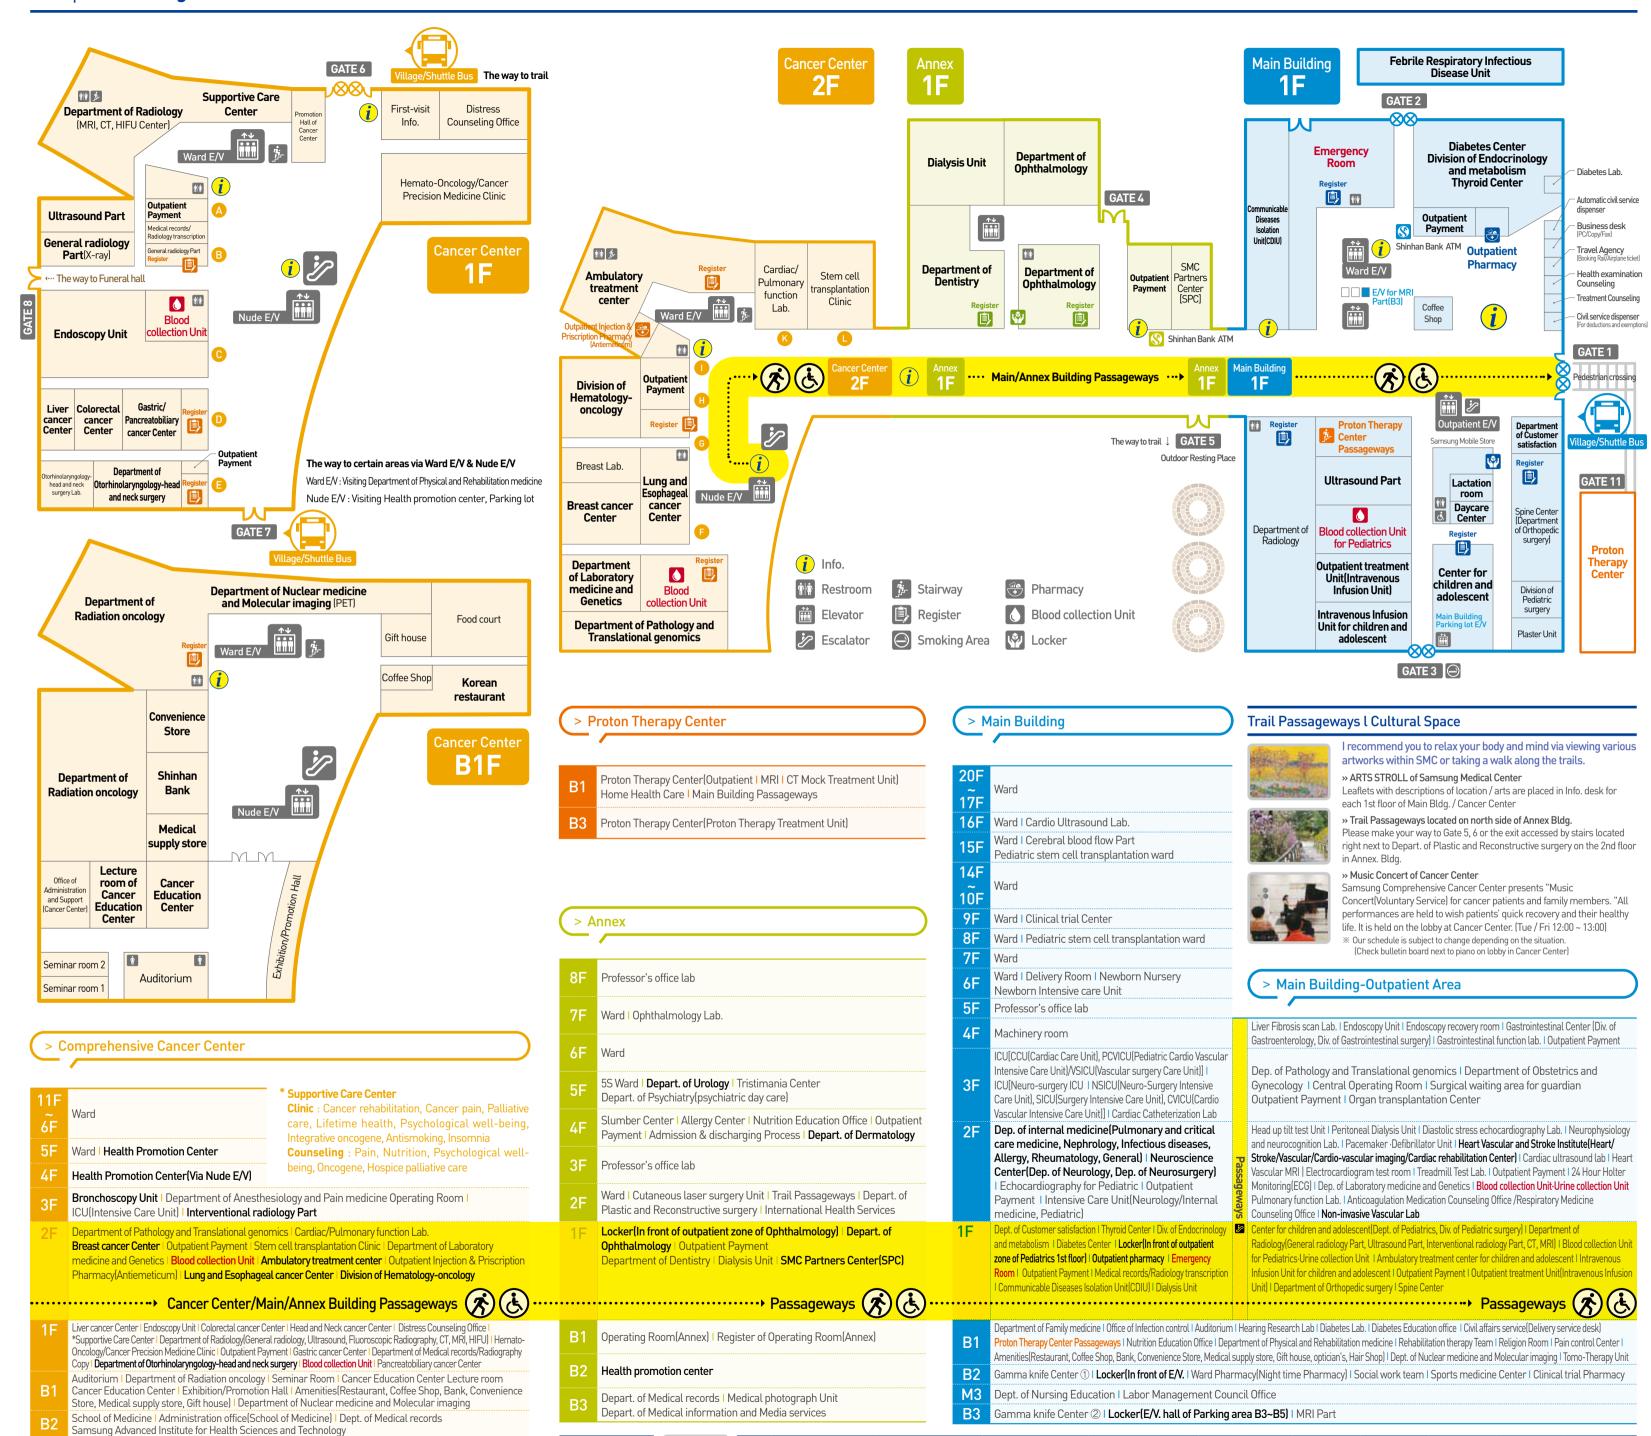

## Comprehensive Cancer Center of Samsung Medical Center Information Map \* As of May 2018

We promote the happiness of patients by warm-hearted care Happy Specialists build Samsung Medical Center together It's the advanced-concept medical space for Patients' happiness Here is Comprehensive Cancer Center of Samsung Medical Center

## Directions on how to get **Samsung Medical Center**

## A Map of Samsung Medical Center

Office of Infection control | School of Medicine | Graduate School of Clinical Nursing | Volunteers Room | Religion Room

Social work team | Samsung biomedical research Institute | Institute for Innovative cancer medicine

Samsung genome Institute Rehabilitation therapy Team(Via Ward E/V)

Locker(Nude E/V. Hall B4~B6) | Parking lot

Gift House(Ran)

undav(Holidavs) 10:00 ~ 17:00

Mon - Fri 08:00 ~ 20:00

Sat 09:00 ~ 17:00

+82-70.7758.9271

**Cancer Center** 

**B1F Amenities** 

Medical supply store

Sundav(Holidavs) 10:00 ~ 16:00

Mon - Fri 08:00 ~ 19:00

Sat 09:00 ~ 16:00

+82-2.3412.8446

Coffee Shop(Spring Garden)