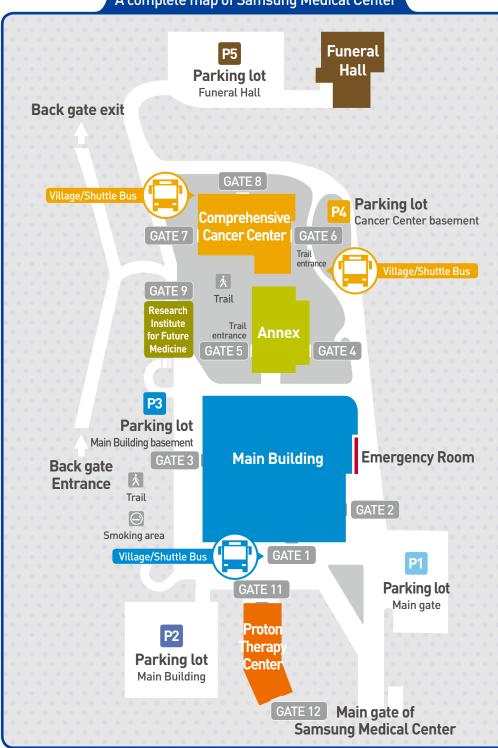

- 1. As the Cancer Center parking is always crowded, discount parking ticket is not available on P4 Cancer Center parking lot.
- 2. License plate number recognition system operates in.
- 3. Patient's Vehicle Registration System: If you register your vehicle in our parking system at once, you'll be freely in-out of parking lot without extra confirmation on your next visit. (Registration: Homepage, Outpatient Payment automatic kiosk, Parking Facilities)
- 4. Please contact the parking control office if experiencing inconvenience in using our parking facilities. (+82-2-3410-0133~4)